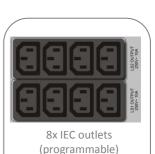

### **Audio Indicators**

| Audio Indicators        | S                                                                     |
|-------------------------|-----------------------------------------------------------------------|
| 4 Modes                 | See manual for details                                                |
| Connections             |                                                                       |
| Connection              | USB, RS-232 incl. dry-out contacts                                    |
| Outlets                 | 8x IEC (programmable)                                                 |
| Intelligent Slot        | Yes                                                                   |
| EPO                     | Yes                                                                   |
| Surge Protection        | RJ11/RJ45 (in/out)                                                    |
| Software & Syst         | em Requirements                                                       |
| Software                | WinPower                                                              |
| <b>Operating System</b> | For details visit:                                                    |
|                         | http://www.powerwalker.com/winpower.html                              |
| <b>Product Details</b>  |                                                                       |
| Dimensions              | 438 x 436 x 86.5 mm                                                   |
| Colour                  | Black                                                                 |
| Weight                  | 17.8kg                                                                |
| Fan Control             | Always on, automatic speed control                                    |
| Noise Level             | < 45dB                                                                |
| Model Code              | VI 1000RT LCD                                                         |
| Environment             |                                                                       |
| Temperature             | 0°C – 40°C                                                            |
| Humidity                | 20 - 80% (non-condensing)                                             |
| Package Conten          | t                                                                     |
| Package Content         | PowerWalker VI 1000RT LCD, Input                                      |
|                         | Power Cord, 2x IEC cable, EPO plug,                                   |
|                         | USB and RS-232 cable, Software CD,<br>Tower holder, Rack ears, manual |
| Optional Access         |                                                                       |
| SNMP/NMC Module         | Item-No.: 10120517                                                    |
| Rack installation Kit   | Item-No.: 10120529                                                    |
| Battery Pack            | Item-No.: 10120533                                                    |
| AS/400 card, MBS,       | ACHI NO., 10120355                                                    |
| RBS, ATS                | For Item-Nr. visit our website                                        |
| Logistic Data           |                                                                       |
| Giftbox Language        | EN                                                                    |
| Manual Language         | EN, DE                                                                |
| Dimension/Giftbox       | 545mm x 545mm x 230mm                                                 |
| Weight/Giftbox          | 21kg                                                                  |
| Pieces/carton           | 1                                                                     |
| Pieces/palette          | 16                                                                    |
| BlueWalker              | -                                                                     |
| Item-No.                | 10120027                                                              |
| EAN                     | 4260074974317                                                         |
| Warranty                | 24 Months (except battery)                                            |
|                         |                                                                       |