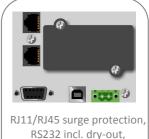

### **Audio Indicators**

| Audio Indicators        | S                                                                     |
|-------------------------|-----------------------------------------------------------------------|
| 4 Modes                 | See manual for details                                                |
| Connections             |                                                                       |
| Connection              | USB, RS-232 incl. dry-out contacts                                    |
| Outlets                 | 8x IEC (programmable)                                                 |
| Intelligent Slot        | Yes                                                                   |
| EPO                     | Yes                                                                   |
| Surge Protection        | RJ11/RJ45 (in/out)                                                    |
| Software & Syst         | em Requirements                                                       |
| Software                | WinPower                                                              |
| <b>Operating System</b> | For details visit:                                                    |
|                         | http://www.powerwalker.com/winpower.html                              |
| <b>Product Details</b>  |                                                                       |
| Dimensions              | 438 x 436 x 86.5 mm                                                   |
| Colour                  | Black                                                                 |
| Weight                  | 17.8kg                                                                |
| Fan Control             | Always on, automatic speed control                                    |
| Noise Level             | < 45dB                                                                |
| Model Code              | VI 1000RT LCD                                                         |
| Environment             |                                                                       |
| Temperature             | 0°C – 40°C                                                            |
| Humidity                | 20 - 80% (non-condensing)                                             |
| Package Conten          | t                                                                     |
| Package Content         | PowerWalker VI 1000RT LCD, Input                                      |
|                         | Power Cord, 2x IEC cable, EPO plug,                                   |
|                         | USB and RS-232 cable, Software CD,<br>Tower holder, Rack ears, manual |
| Optional Access         |                                                                       |
| SNMP/NMC Module         | Item-No.: 10120517                                                    |
| Rack installation Kit   | Item-No.: 10120529                                                    |
| Battery Pack            | Item-No.: 10120533                                                    |
| AS/400 card, MBS,       | ACHI NO., 10120355                                                    |
| RBS, ATS                | For Item-Nr. visit our website                                        |
| Logistic Data           |                                                                       |
| Giftbox Language        | EN                                                                    |
| Manual Language         | EN, DE                                                                |
| Dimension/Giftbox       | 545mm x 545mm x 230mm                                                 |
| Weight/Giftbox          | 21kg                                                                  |
| Pieces/carton           | 1                                                                     |
| Pieces/palette          | 16                                                                    |
| BlueWalker              | -                                                                     |
| Item-No.                | 10120027                                                              |
| EAN                     | 4260074974317                                                         |
| Warranty                | 24 Months (except battery)                                            |
|                         |                                                                       |