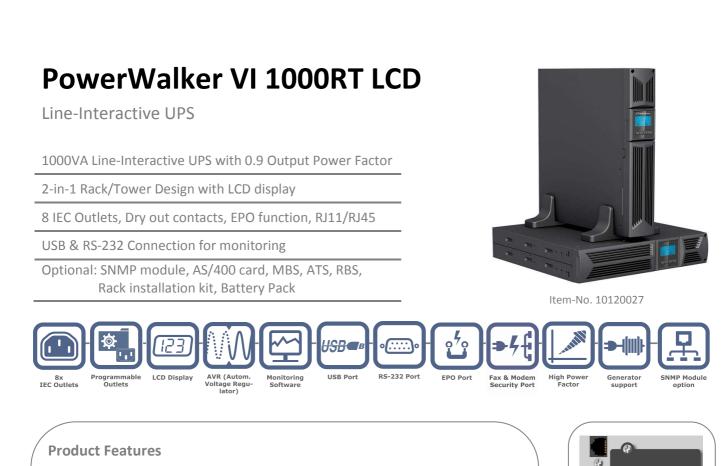

PowerWalker VI 1000RT LCD is a Line-Interactive UPS with pure sine wave output and designed for fulfilling high quality power protection demand. It offers full protection for devices such as servers, network/telephone communication systems as well as for industrial applications.

With its slim design it only requires 2U valuable space of your rack system. The UPS can be installed in 19" rack systems or used as tower.

- Pure sine wave output with high output power factor 0.9
- Monitoring software included
- Output THDV < 3%
- High Frequency Topology
- 50/60 Hz frequency converter mode

Blue Walker Product Information

- Selectable Line Sensitivity
- Swappable LCD Direction
- Programmable power management outlet
- Emergency power off (EPO) function
- Intelligent fan control for reduced no