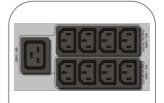

RJ11/RJ45 surge protection, RS232 incl. dry-out, intelligent slot, USB, EPO

1x IEC C19 outlets 8x IEC C13 outlets

## **Audio Indicators**

| Audio indicator                | <b>S</b>                                                                                                                                         |
|--------------------------------|--------------------------------------------------------------------------------------------------------------------------------------------------|
| 4 Modes                        | See manual for details                                                                                                                           |
| Connections                    |                                                                                                                                                  |
| Connection                     | USB, RS-232 incl. dry-out contacts                                                                                                               |
| Outlets                        | 1x IEC C19, 8x IEC C13 (programmable)                                                                                                            |
| Intelligent Slot               | Yes                                                                                                                                              |
| EPO                            | Yes                                                                                                                                              |
| Surge Protection               | RJ11/RJ45 (in/out)                                                                                                                               |
| Software & System Requirements |                                                                                                                                                  |
| Software                       | WinPower                                                                                                                                         |
| Operating System               | For details visit:<br>http://www.powerwalker.com/winpower.html                                                                                   |
| <b>Product Details</b>         |                                                                                                                                                  |
| Dimensions                     | 438 x 608 x 86.5 mm                                                                                                                              |
| Colour                         | Black                                                                                                                                            |
| Weight                         | 30.42kg                                                                                                                                          |
| Fan Control                    | Always on, automatic speed control                                                                                                               |
| Noise Level                    | < 45dB                                                                                                                                           |
| Model Code                     | VI 3000RT LCD                                                                                                                                    |
| Environment                    |                                                                                                                                                  |
| Temperature                    | 0°C – 40°C                                                                                                                                       |
| Humidity                       | 20 - 80% (non-condensing)                                                                                                                        |
| Package Content                |                                                                                                                                                  |
| Package Content                | PowerWalker VI 3000RT LCD, Input<br>Power Cord, 2x IEC cable, EPO plug,<br>USB and RS-232 cable, Software CD,<br>Tower holder, Rack ears, manual |
| Optional Accessories           |                                                                                                                                                  |
| SNMP/NMC Module                | Item-No.: 10120517                                                                                                                               |
| Rack installation Kit          | Item-No.: 10120529                                                                                                                               |
| Battery Pack                   | Item-No.: 10120534                                                                                                                               |
| AS/400 card, MBS,<br>RBS, ATS  | For Item-Nr. visit our website                                                                                                                   |
| Logistic Data                  |                                                                                                                                                  |
| Giftbox Language               | EN                                                                                                                                               |
| Manual Language                | EN, DE                                                                                                                                           |
| Dimension/Giftbox              | 790 x 590 x 236 mm                                                                                                                               |
| Weight/Giftbox                 | 34.36kg                                                                                                                                          |
| Pieces/carton                  | 1                                                                                                                                                |
| Pieces/palette                 | 16                                                                                                                                               |
| BlueWalker                     | 10120024                                                                                                                                         |
| Item-No.                       | 4260074974171                                                                                                                                    |
| CAN                            | 4260074974171                                                                                                                                    |