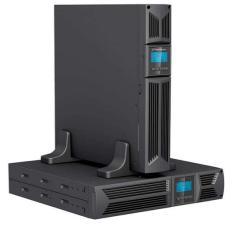

## PowerWalker VI 3000RT LCD

Line-Interactive UPS

3000VA Line-Interactive UPS with 0.9 Output Power Factor

2-in-1 Rack/Tower Design with LCD display

9 IEC Outlets, Dry out contacts, EPO function, RJ11/RJ45

USB & RS-232 Connection for monitoring

Optional: SNMP module, AS/400 card, MBS, ATS, RBS, Rack installation kit, Battery Pack

Item-No. 10120024

TEC Outlets

LCD Display

RS-232 Port