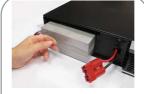

With its slim design it only requires 2U valuable space of your rack system. The UPS can be installed in 19" rack systems or used as tower.

- True double-conversion
- Pure sine wave output
- Hot-swappable battery design
- Monitoring software included
- Output power factor 0.8
- Wide input voltage range (110-300 VAC)
- Input power factor correction 0.99
- 50/60 Hz frequency converter mode
- ECO mode operation for energy saving
- Programmable power management outlet
- Emergency power off (EPO) function
- Intelligent fan control for reduced noise level
- Smart battery charger to extend battery life
- Optional: SNMP module, dry contact AS/400 card, MBS, ATS, Battery Pack, Rack installation kit, RBS

Hot-swappable battery design