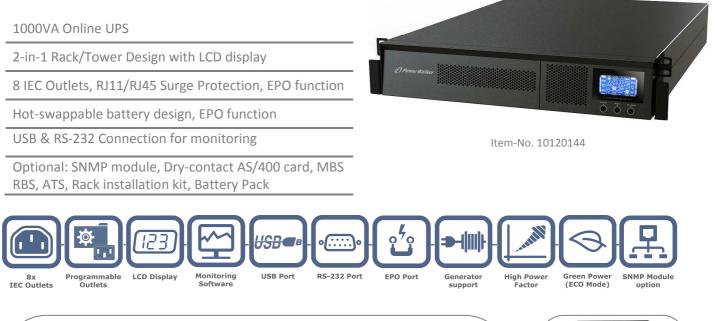

## PowerWalker VFI 1000RM LCD

**Blue Walker** Product Information

**Online UPS** 

### **Product Features**

With true double-conversion online UPS design, PowerWalker VFI 1000RM LCD provides powerful and overall protection to your sensitive devices. It can accept wide input voltage for harsh environment. It offers full protection for critical devices such as sensitive servers, network/telephone communication systems as well as for industrial applications.

With its slim design it only requires 2U valuable space of your rack system. The UPS can be installed in 19" rack systems or used as tower.

- True double-conversion
- Pure sine wave output
- Hot-swappable battery design
- Monitoring software included
- Output power factor 0.8
- Wide input voltage range (110-300 VAC)
- Input power factor correction 0.99
- 50/60 Hz frequency converter mode
- ECO mode operation for energy saving
- Programmable power management outlet
- Emergency power off (EPO) function
- Intelligent fan control for reduced noise level
- Smart battery charger to extend battery life
- Optional: SNMP module, dry contact AS/400 card, MBS, ATS, Battery Pack, Rack installation kit, RBS