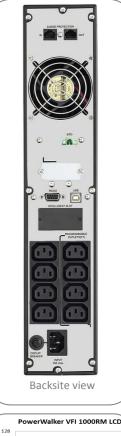

#### Connections

| Connections                                                                                                                                                                      |                                                            |
|----------------------------------------------------------------------------------------------------------------------------------------------------------------------------------|------------------------------------------------------------|
| Communication                                                                                                                                                                    | USB & RS-232 port                                          |
| Outlets                                                                                                                                                                          | 8x IEC (4x programmable)                                   |
| Protection Port                                                                                                                                                                  | RJ11/RJ45 (in/out)                                         |
| Intelligent Slot                                                                                                                                                                 | Yes                                                        |
| EPO                                                                                                                                                                              | Yes                                                        |
| Software & System Requirements                                                                                                                                                   |                                                            |
| Software                                                                                                                                                                         | ViewPower                                                  |
| Operating System                                                                                                                                                                 | For details visit:<br>www.powerwalker.com/viewpower.html   |
| Other                                                                                                                                                                            | 1x USB port or 1x RS-232 port                              |
| Product Details                                                                                                                                                                  |                                                            |
| Dimensions                                                                                                                                                                       | 438 x 480 x 88 mm                                          |
| Colour                                                                                                                                                                           | Black                                                      |
| Weight                                                                                                                                                                           | 18.4kg                                                     |
| Fan Control                                                                                                                                                                      | Always on, automatic speed control                         |
| Noise Level                                                                                                                                                                      | < 50dB at 1 meter                                          |
| Model Code                                                                                                                                                                       | VFI 1000RM LCD                                             |
| Environment                                                                                                                                                                      |                                                            |
| Temperature                                                                                                                                                                      | 0°C – 40°C                                                 |
| Humidity                                                                                                                                                                         | 20 - 90% (non-condensing)                                  |
| Package Content                                                                                                                                                                  |                                                            |
| Package Content                                                                                                                                                                  | PowerWalker VFI 1000RM LCD,                                |
|                                                                                                                                                                                  | Input power cord, 2x IEC cable,                            |
|                                                                                                                                                                                  | USB cable, Software CD, manual,<br>Tower holder, Rack ears |
| Optional Accesso                                                                                                                                                                 |                                                            |
|                                                                                                                                                                                  |                                                            |
| SNMP Manager                                                                                                                                                                     | Item-No. 10120505                                          |
| Rack installation kit                                                                                                                                                            | Item-No. 10120507<br>Item-No. 10120501                     |
| MBS                                                                                                                                                                              |                                                            |
| AS/400 card<br>ATS, RBS,                                                                                                                                                         | Item-No. 10120515                                          |
| Battery Pack                                                                                                                                                                     | For Item-Nr. visit our website                             |
| Logistic Data                                                                                                                                                                    |                                                            |
| Giftbox Language                                                                                                                                                                 | EN                                                         |
| Manual Language                                                                                                                                                                  | EN/DE/FR/ES/IT/PT/RU                                       |
| Dimension/Giftbox                                                                                                                                                                | 600 x 500 x 240 mm                                         |
| Weight/Giftbox                                                                                                                                                                   | t.b.c.                                                     |
| Pieces/Carton                                                                                                                                                                    | 1                                                          |
| Pieces/Palette                                                                                                                                                                   | 16                                                         |
| Item Number                                                                                                                                                                      | 10120144                                                   |
| EAN                                                                                                                                                                              | 4260074975130                                              |
| Warranty                                                                                                                                                                         | 24 Months (except battery)                                 |
| Use UPS configurator on <u>www.powerwalker.com</u> for<br>detailed backup time information.<br>Version: EN 06/06/2012<br>We reserve the right for technical changes and mistakes |                                                            |