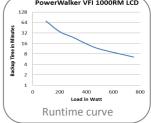

#### Connections

| Connections                                                                                                                                                                      |                                                            |
|----------------------------------------------------------------------------------------------------------------------------------------------------------------------------------|------------------------------------------------------------|
| Communication                                                                                                                                                                    | USB & RS-232 port                                          |
| Outlets                                                                                                                                                                          | 8x IEC (4x programmable)                                   |
| Protection Port                                                                                                                                                                  | RJ11/RJ45 (in/out)                                         |
| Intelligent Slot                                                                                                                                                                 | Yes                                                        |
| EPO                                                                                                                                                                              | Yes                                                        |
| Software & System Requirements                                                                                                                                                   |                                                            |
| Software                                                                                                                                                                         | ViewPower                                                  |
| Operating System                                                                                                                                                                 | For details visit:<br>www.powerwalker.com/viewpower.html   |
| Other                                                                                                                                                                            | 1x USB port or 1x RS-232 port                              |
| Product Details                                                                                                                                                                  |                                                            |
| Dimensions                                                                                                                                                                       | 438 x 480 x 88 mm                                          |
| Colour                                                                                                                                                                           | Black                                                      |
| Weight                                                                                                                                                                           | 18.4kg                                                     |
| Fan Control                                                                                                                                                                      | Always on, automatic speed control                         |
| Noise Level                                                                                                                                                                      | < 50dB at 1 meter                                          |
| Model Code                                                                                                                                                                       | VFI 1000RM LCD                                             |
| Environment                                                                                                                                                                      |                                                            |
| Temperature                                                                                                                                                                      | 0°C – 40°C                                                 |
| Humidity                                                                                                                                                                         | 20 - 90% (non-condensing)                                  |
| Package Content                                                                                                                                                                  |                                                            |
| Package Content                                                                                                                                                                  | PowerWalker VFI 1000RM LCD,                                |
|                                                                                                                                                                                  | Input power cord, 2x IEC cable,                            |
|                                                                                                                                                                                  | USB cable, Software CD, manual,<br>Tower holder, Rack ears |
| Optional Accesso                                                                                                                                                                 |                                                            |
|                                                                                                                                                                                  |                                                            |
| SNMP Manager                                                                                                                                                                     | Item-No. 10120505                                          |
| Rack installation kit                                                                                                                                                            | Item-No. 10120507<br>Item-No. 10120501                     |
| MBS                                                                                                                                                                              |                                                            |
| AS/400 card<br>ATS, RBS,                                                                                                                                                         | Item-No. 10120515                                          |
| Battery Pack                                                                                                                                                                     | For Item-Nr. visit our website                             |
| Logistic Data                                                                                                                                                                    |                                                            |
| Giftbox Language                                                                                                                                                                 | EN                                                         |
| Manual Language                                                                                                                                                                  | EN/DE/FR/ES/IT/PT/RU                                       |
| Dimension/Giftbox                                                                                                                                                                | 600 x 500 x 240 mm                                         |
| Weight/Giftbox                                                                                                                                                                   | t.b.c.                                                     |
| Pieces/Carton                                                                                                                                                                    | 1                                                          |
| Pieces/Palette                                                                                                                                                                   | 16                                                         |
| Item Number                                                                                                                                                                      | 10120144                                                   |
| EAN                                                                                                                                                                              | 4260074975130                                              |
| Warranty                                                                                                                                                                         | 24 Months (except battery)                                 |
| Use UPS configurator on <u>www.powerwalker.com</u> for<br>detailed backup time information.<br>Version: EN 06/06/2012<br>We reserve the right for technical changes and mistakes |                                                            |